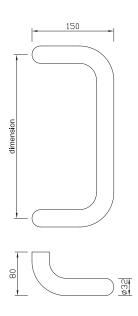

## **Properties:**

Q

greenteQ pull handle TG 10.ER.GKL; diameter of handle 32 mm; dimension 300 mm or 350 mm; fixing system BA 15 not included; stainless steel matt brushed.

## Product picture and technical drawing:

## Technical data:

| Material                         | Stainless steel (steel number 1.4301) |  |
|----------------------------------|---------------------------------------|--|
| Surface                          | matt brushed                          |  |
| Diameter of handle               | 32 mm                                 |  |
| Prepared for fixing system BA 15 | separate                              |  |
| Packaging unit                   | 1 piece                               |  |